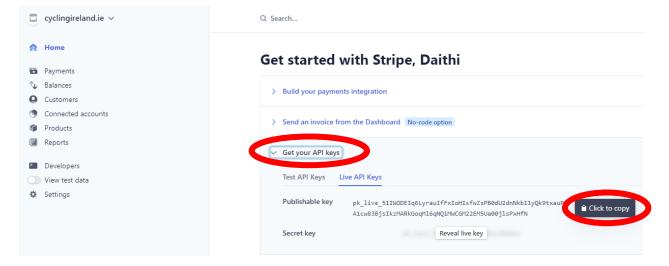

• Below is a summary of your details. If you are happy click Submit down the bottom

• The important info you need to link your Stripe account to Cycling Ireland is the API key below. If you Click to Copy it will copy the link and you can then paste that into the CI Events or Membership system