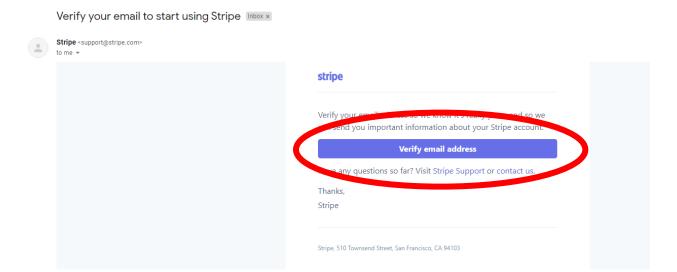

## Create your Stripe account

Have an account? Sign in

• You will be sent a verification email automatically, if you don't receive one you can request another by clicking 'verify your email' below. Check your Spam folder if you cannot see the email

Log into your email account and click the link in the verification email

• Once the email is verified, click Add business details circled below

- Fill in your club address details. You can put your own address in here, it can be edited if there is a handover with club officials
- Make sure to select 'Individual/Sole Trader' as the type of business