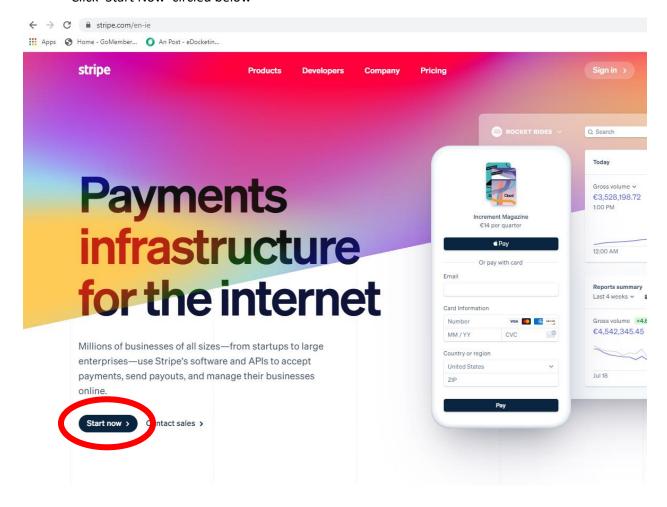

## How to set up Stripe

- Go to <a href="https://stripe.com/en-ie">https://stripe.com/en-ie</a>
- Click 'Start Now' circled below

• Fill in your details and click 'Create Account'. \*\*NOTE - This should be a generic club email address so that it can be passed on to future club officials