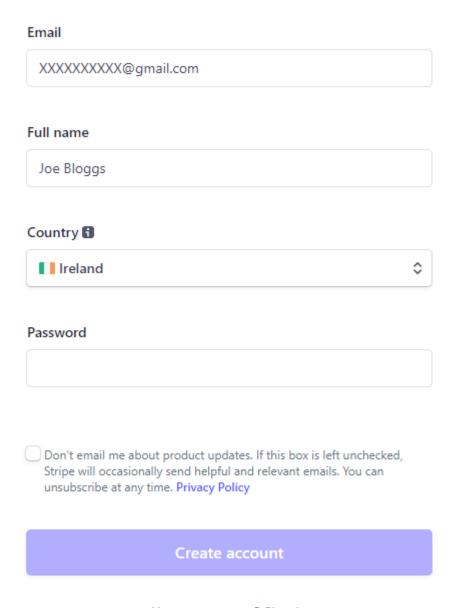

## Create your Stripe account

Have an account? Sign in

• You will be sent a verification email automatically, if you don't receive one you can request another by clicking 'verify your email' below. Check your Spam folder if you cannot see the email