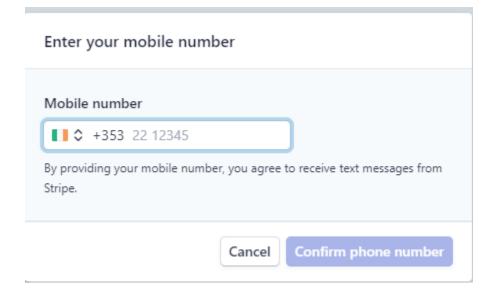

 Once you have filled in your IBAN you will be asked to provide Two-step authentication. Use SMS text to your phone as this method

Once you confirm your number you will be texted a 6 digit code. Enter this on the next screen
 \*\*Make sure to drop the 0 from your number e.g. +353 87 1234567