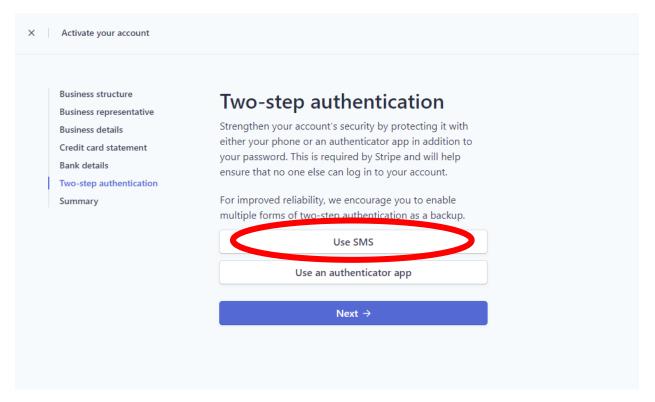

 Once you have filled in your IBAN you will be asked to provide Two-step authentication. Use SMS text to your phone as this method

Once you confirm your number you will be texted a 6 digit code. Enter this on the next screen
 \*\*Make sure to drop the 0 from your number e.g. +353 87 1234567