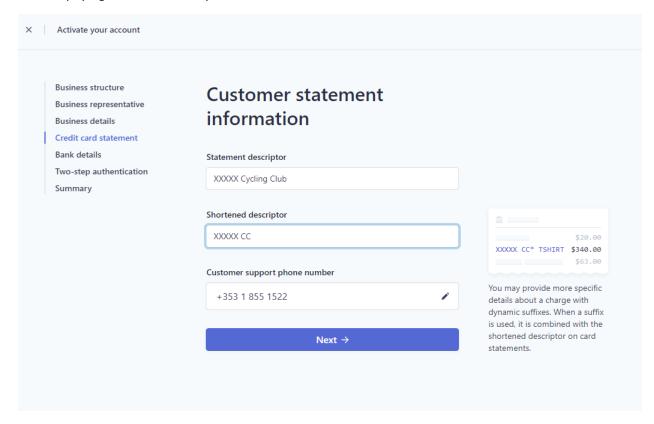

• The information below will appear on a customer statement e.g. a rider booking onto your event or a member paying club fees. Enter your club name here

• Fill in your club bank account details (IBAN) here. It is important to have a club account so that you can hand this over to future club officials