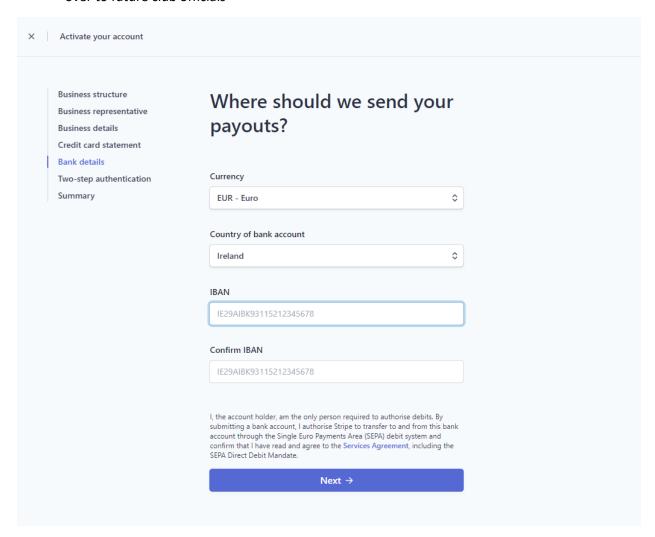

• The information below will appear on a customer statement e.g. a rider booking onto your event or a member paying club fees. Enter your club name here

• Fill in your club bank account details (IBAN) here. It is important to have a club account so that you can hand this over to future club officials