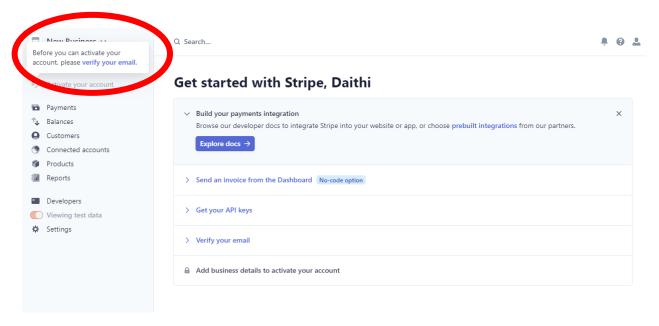

## Create your Stripe account

Have an account? Sign in

• You will be sent a verification email automatically, if you don't receive one you can request another by clicking 'verify your email' below. Check your Spam folder if you cannot see the email

Log into your email account and click the link in the verification email

• Once the email is verified, click Add business details circled below

- Fill in your club address details. You can put your own address in here, it can be edited if there is a handover with club officials
- Make sure to select 'Individual/Sole Trader' as the type of business