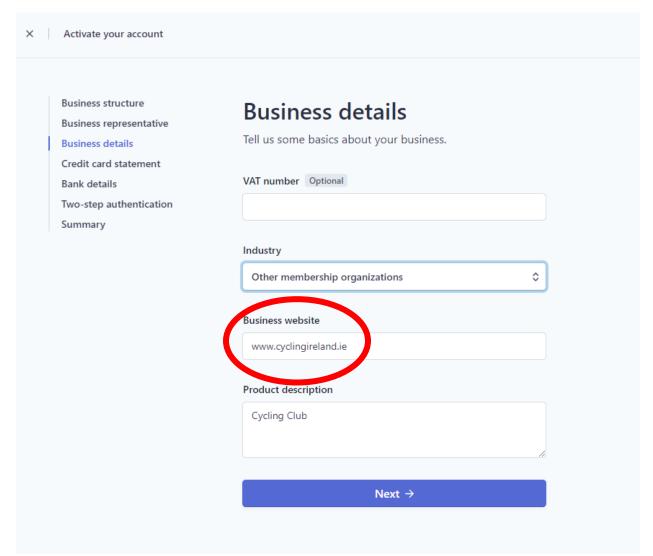

- Fill in your business info below
- Select Membership Organizations and Other membership organizations in the Industry drop-down
- In Business Website you can enter a club web address, Facebook etc. Or if you don't have one just enter <a href="https://www.cyclingireland.ie">www.cyclingireland.ie</a>
- Type in Cycling Club into Product Description