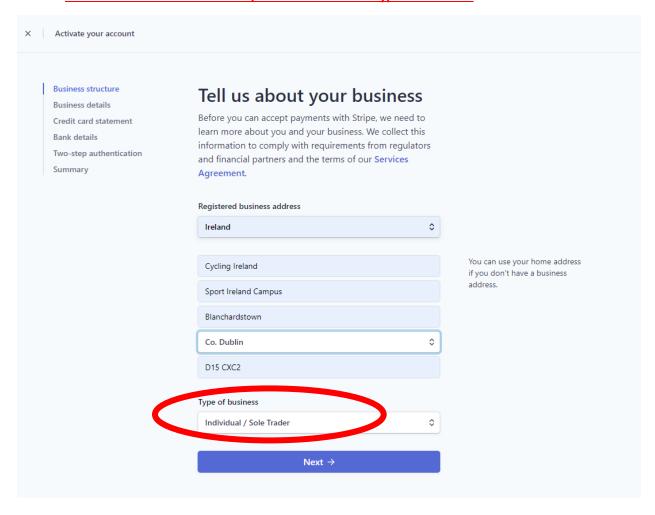

Log into your email account and click the link in the verification email

• Once the email is verified, click Add business details circled below

- Fill in your club address details. You can put your own address in here, it can be edited if there is a handover with club officials
- Make sure to select 'Individual/Sole Trader' as the type of business