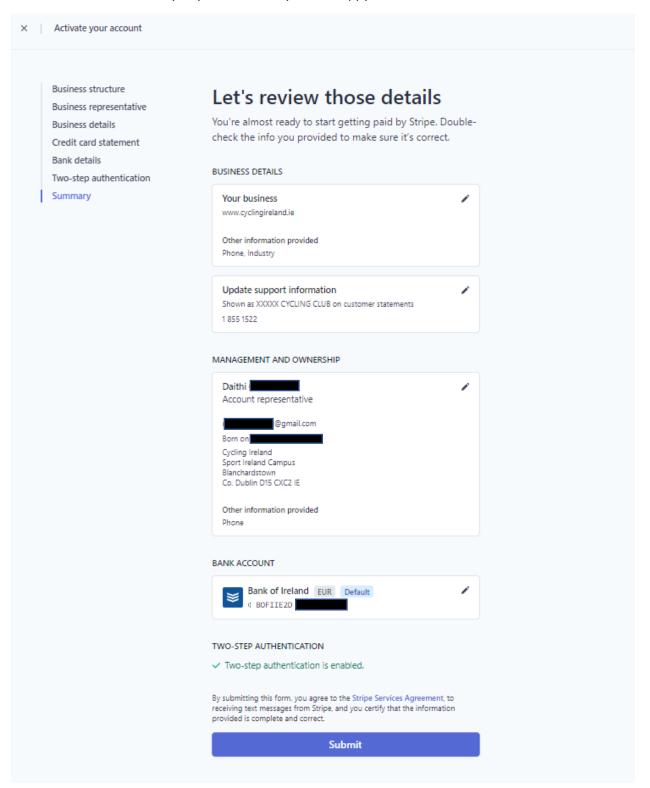

• Below is a summary of your details. If you are happy click Submit down the bottom

• The important info you need to link your Stripe account to Cycling Ireland is the API key below. If you Click to Copy it will copy the link and you can then paste that into the CI Events or Membership system