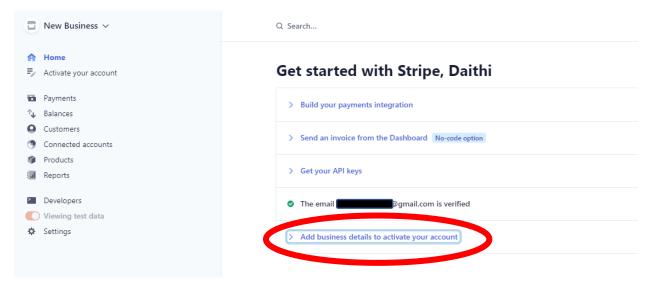

Log into your email account and click the link in the verification email

• Once the email is verified, click Add business details circled below

- Fill in your club address details. You can put your own address in here, it can be edited if there is a handover with club officials
- Make sure to select 'Individual/Sole Trader' as the type of business