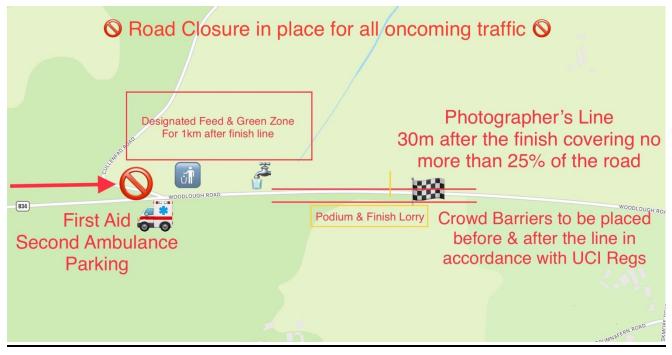

We strongly recommend that ALL Time Trialists have a functioning Red Flashing Light fitted to the rear of their bike.

CYCLING IRELAND NATIONAL TIME TRIAL CHAMPIONSHIPS Event HQ: Killymaddy Centre, Woodlough Road Dungannon Route Summary: 19.4 Miles or 31.2 Km