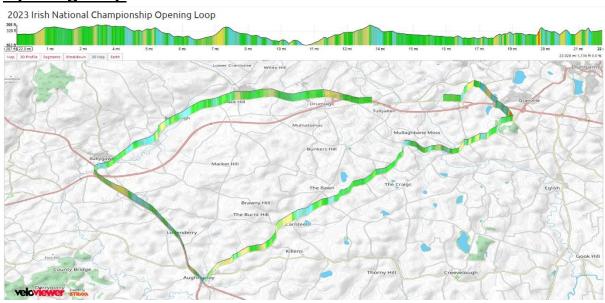

### **Brief Description**

Starting at Killymaddy Centre riders will head west along the Dungannon Road (Dir. Ballygawley). This is a fast opening 6.6 Miles to Time Check No.1 before taking left and left again onto the A4 Dual Carriageway. The A4 drags uphill towards our Time Check No.2 at 16.2 Miles as you leave the Dual Carriageway onto Killyliss Road. The final few miles are a little more technical with a tough drag up to the Finish Line on Woodlough Road after 19.4 Miles (31.2km)