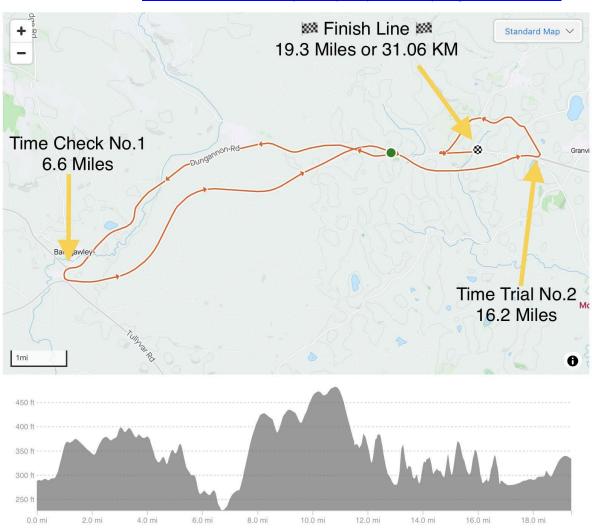

<sup>•</sup> Timing Chips & Arm Numbers are to be returned at RACE HQ where your £50 Deposit will be returned.

**Time Trial Distance:** 19.4 Miles <u>or</u> 31.2km

**Elevation:** 854 ft

### **Brief Description**

Starting at Killymaddy Centre riders will head west along the Dungannon Road (Dir. Ballygawley). This is a fast opening 6.6 Miles to Time Check No.1 before taking left and left again onto the A4 Dual Carriageway. The A4 drags uphill towards our Time Check No.2 at 16.2 Miles as you leave the Dual Carriageway onto Killyliss Road. The final few miles are a little more technical with a tough drag up to the Finish Line on Woodlough Road after 19.4 Miles (31.2km)