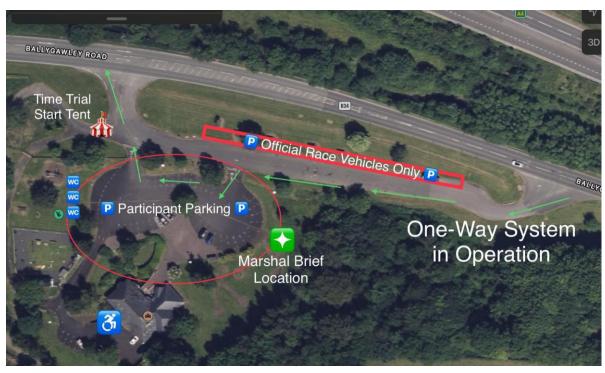

### **RACE HEADQUARTERS**

Race HQ Killymaddy Centre (Panda Playgroup)

Address 190 Ballygawley Road, Dungannon, BT70 1T

Parking Overflow Parking is available on the Ballygawley Road

| -   | Race HQ                   | Killymaddy Centre - BT70 1TF                             |  |  |  |  |  |
|-----|---------------------------|----------------------------------------------------------|--|--|--|--|--|
| P   | Participant Parking       | Killymaddy Centre - BT70 1TF                             |  |  |  |  |  |
| 0   | Timing Chip Collection    | Killymaddy Centre - BT70 1TF                             |  |  |  |  |  |
|     | Radio Collection / Return | Killymaddy Centre - BT70 1TF                             |  |  |  |  |  |
|     | Race Start                | Killymaddy Centre - BT70 1TF                             |  |  |  |  |  |
| 388 | Finish Line               | Woodlough Road, Dungannon - BT70 1RF                     |  |  |  |  |  |
| 0   | Medical                   | Static Ambulance 300m After Finish Line                  |  |  |  |  |  |
| WC  | Toilets                   | Killymaddy Centre - Carpark                              |  |  |  |  |  |
| 3   | Disabled Toilets          | Behind Killymaddy Centre                                 |  |  |  |  |  |
| *   | Anti Doping               | Killymaddy Centre - BT70 1TF                             |  |  |  |  |  |
|     | Marshal Briefing          | Killymaddy Centre - Island Wheelers<br>Gazebo in Carpark |  |  |  |  |  |