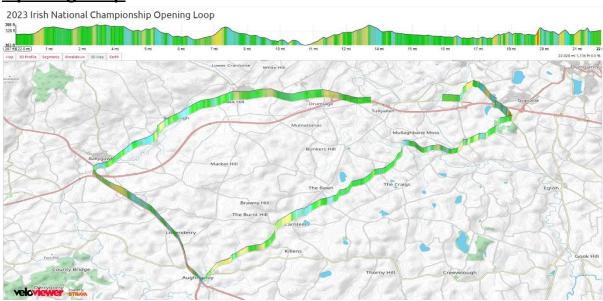

### **Time Trial Cont...**

Strava Link 2023 Irish National Championship TT | 19.3 mi Cycling Route on Strava