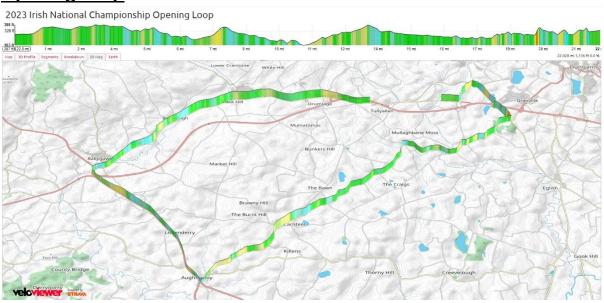

# **TIME TABLE OF EVENTS**

| Date           | Start Time | Category          | <b>Opening Circuit</b> | No. Laps (Short Circuit) |  |
|----------------|------------|-------------------|------------------------|--------------------------|--|
| Thursday 18:30 |            | TIME TRIAL        | TIME TRIAL             |                          |  |
|                |            |                   |                        |                          |  |
| Saturday       | 09:00      | Junior Men        | 1                      | 4 Laps                   |  |
| 24/06/2023     |            |                   |                        |                          |  |
| 24/06/2023     | 13:00      | Elite (U23) Women | 1                      | 4 Laps                   |  |
|                |            |                   |                        |                          |  |
|                | 08:00      | Junior Women      | N/A                    | 3 Laps                   |  |
| Sunday         |            |                   |                        |                          |  |
| 25/06/2023     | 10:30      | U23 Mens          | 1                      | 6 Laps                   |  |
|                | 10.50      | Mens Elite        | 4                      |                          |  |