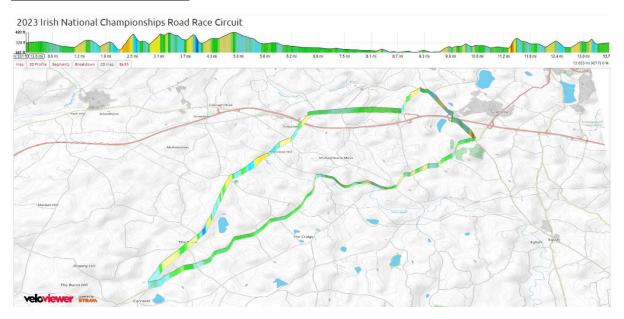

### **Brief Description**

Starting at Killymaddy Centre riders will head west along the Dungannon Road (Dir. Ballygawley). This is a fast opening 6.6 Miles to Time Check No.1 before taking left and left again onto the A4 Dual Carriageway. The A4 drags uphill towards our Time Check No.2 at 16.2 Miles as you leave the Dual Carriageway onto Killyliss Road. The final few miles are a little more technical with a tough drag up to the Finish Line on Woodlough Road after 19.4 Miles (31.2km)