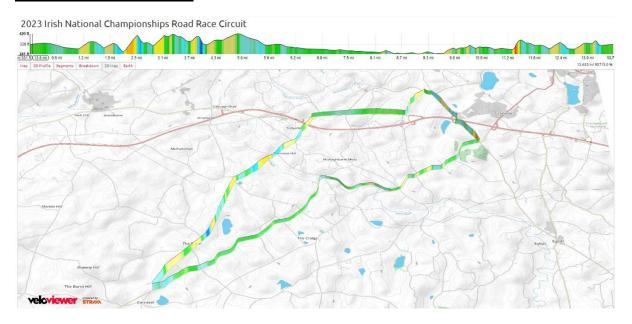

### **Brief Description**

Starting at Killymaddy Centre riders will head west along the Dungannon Road (Dir. Ballygawley). This is a fast opening 6.6 Miles to Time Check No.1 before taking left and left again onto the A4 Dual Carriageway. The A4 drags uphill towards our Time Check No.2 at 16.2 Miles as you leave the Dual Carriageway onto Killyliss Road. The final few miles are a little more technical with a tough drag up to the Finish Line on Woodlough Road after 19.4 Miles (31.2km)