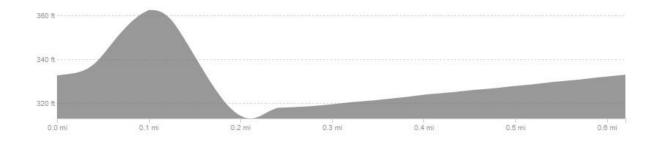

### **Time Trial Cont...**

Strava Link 2023 Irish National Championship TT | 19.3 mi Cycling Route on Strava

### **Last KM Time Trial**