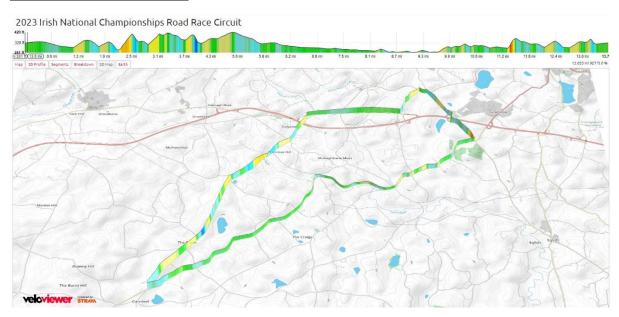

### **Brief Description**

Starting at Killymaddy Centre riders will head west along the Dungannon Road (Dir. Ballygawley). This is a fast opening 6.6 Miles to Time Check No.1 before taking left and left again onto the A4 Dual Carriageway. The A4 drags uphill towards our Time Check No.2 at 16.2 Miles as you leave the Dual Carriageway onto Killyliss Road. The final few miles are a little more technical with a tough drag up to the Finish Line on Woodlough Road after 19.4 Miles (31.2km)

We strongly recommend that ALL Time Trialists have a functioning Red Flashing Light fitted to the rear of their bike.

CYCLING IRELAND NATIONAL TIME TRIAL CHAMPIONSHIPS Event HQ: Killymaddy Centre, Woodlough Road Dungannon Route Summary: 19.4 Miles or 31.2 Km