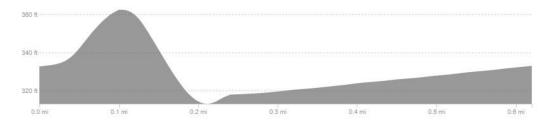

### **Time Trial Cont...**

Strava Link 2023 Irish National Championship TT | 19.3 mi Cycling Route on Strava

### **Last KM Time Trial**