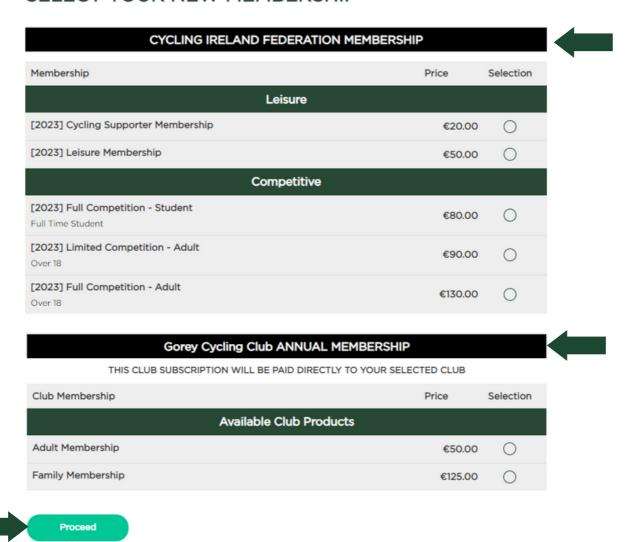

Log in with your email and password.

In the My Memberships section of your account, Click on Membership Renewal

4

Select **One** option in Cycling Ireland Federation Membership, and One option from Club Membership Products. Then click **Proceed**.

#### SELECT YOUR NEW MEMBERSHIP

5

Your details from your previous membership will be carried over, please confirm these details and fill in all required questions.