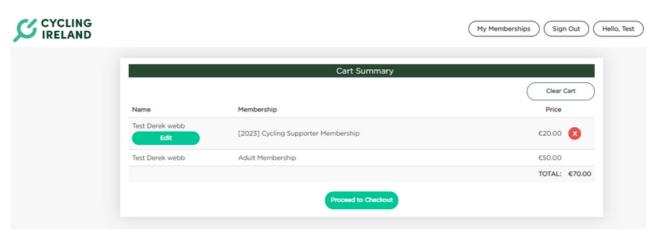

Optionally you can include an additional purchase (if available) and upload any files (if applicable) and click **Submit** 

You will then be brought to your cart summary, When ready, click **Proceed to Checkout** 

To complete the payment and finalise your membership renewal, enter in your payment details to complete the transaction.

Once paid, you will be brought back to the My Memberships section, where you're new membership will be active.