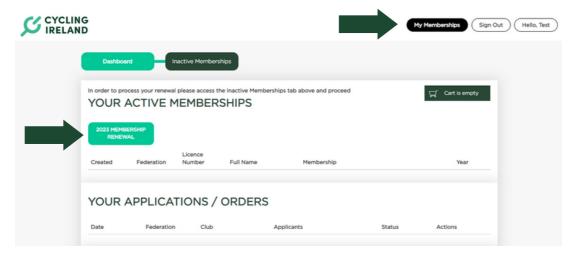

Log in with your email and password.

In the My Memberships section of your account, Click on Membership Renewal

4

Select **One** option in Cycling Ireland Federation Membership, and One option from Club Membership Products. Then click **Proceed**.