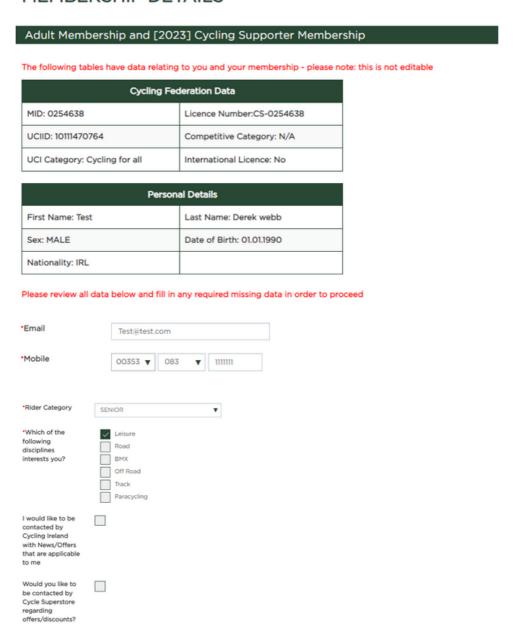

#### SELECT YOUR NEW MEMBERSHIP

5

Your details from your previous membership will be carried over, please confirm these details and fill in all required questions.

#### MEMBERSHIP DETAILS

Read and Accept the Cycling Ireland Terms & Conditions

| Terms and<br>Conditions                 | CYCLING IRELAND MEMBERSHIP TERMS & CONDITIONS                                                                                                                         | â   |
|-----------------------------------------|-----------------------------------------------------------------------------------------------------------------------------------------------------------------------|-----|
|                                         | GENERALTERMS & CONDITIONS  I hereby apply to be admitted as a member of Cycling Ireland, and agree that, if accepted, I will be bound by the Rules of the Federation. |     |
|                                         | I understand, and agree, that I participate in events, whether on the public highway                                                                                  | -// |
| * I accept Cycling<br>Ireland Terms and | View in a popup window                                                                                                                                                |     |