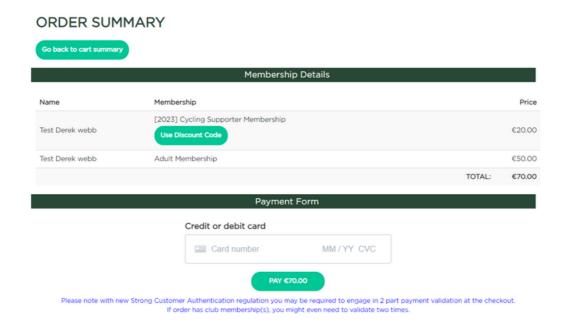

To complete the payment and finalise your membership renewal, enter in your payment details to complete the transaction.

Once paid, you will be brought back to the My Memberships section, where you're new membership will be active.