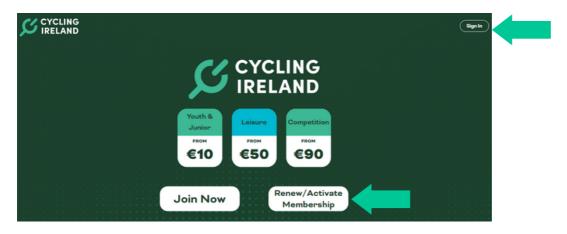

To renew your Cycling Ireland membership, a Club official can do this for you or you can follow the steps below to renew yourself..

Go to membership.cyclingireland.ie and click on Sign In **OR** Renew/Activate Membership if you need to confirm which email is connected to your membership