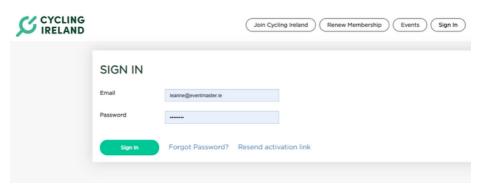

Log in with your email and password.

In the My Memberships section of your account, Click on Membership Renewal

4

Select **One** option in Cycling Ireland Federation Membership, and One option from Club Membership Products. Then click **Proceed**.