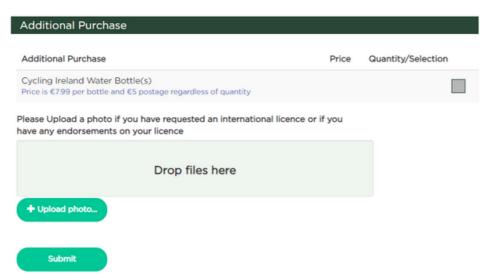

Optionally you can include an additional purchase (if available) and upload any files (if applicable) and click **Submit** 

You will then be brought to your cart summary, When ready, click **Proceed to Checkout** 