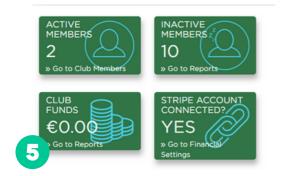

### Reduced Administration & Live Reporting

With everything in one place, club officials can easily track and manage the club and memberships in one platform.

> Create Custom Group Discounts

Easily group club products to