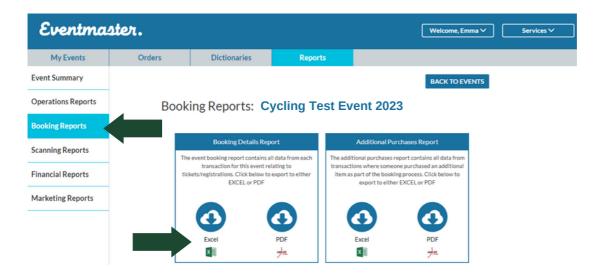

## **How to Access Event Entries Report**

Click on **Booking Reports** from the left side menu and then **Excel** to download the full booking report.

To view a snapshot of total entries, you can click on the **Event Summary** option. This will show you different dashboards and an overview of current entries/ticket sales.