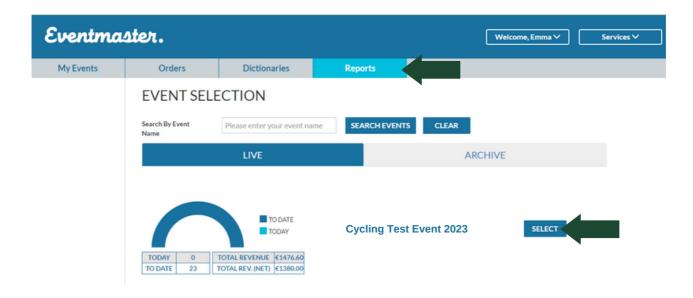

- 1 Log into your Eventmaster Organiser Account HERE
- Click on **Welcome** and select **Manage Events**

Click on Reports from the top menu and click Select for the event you want to view/download the report for.