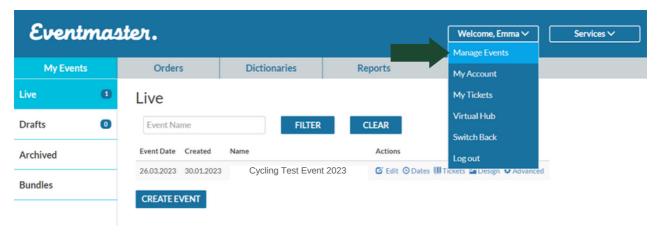

- 1 Log into your Eventmaster Organiser Account HERE
- Click on **Welcome** and select **Manage Events**

Click on Reports from the top menu and click Select for the event you want to view/download the report for.