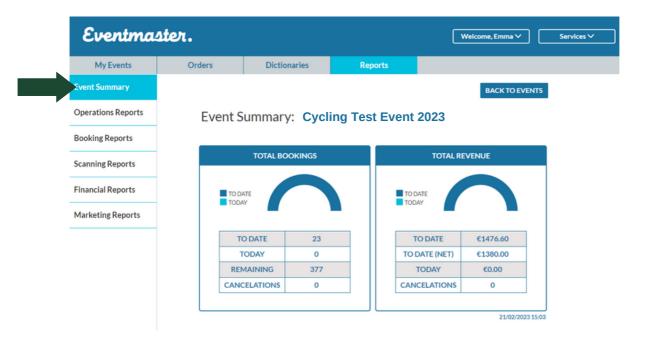

## **How to Access Event Entries Report**

Click on **Booking Reports** from the left side menu and then **Excel** to download the full booking report.

To view a snapshot of total entries, you can click on the **Event Summary** option. This will show you different dashboards and an overview of current entries/ticket sales.